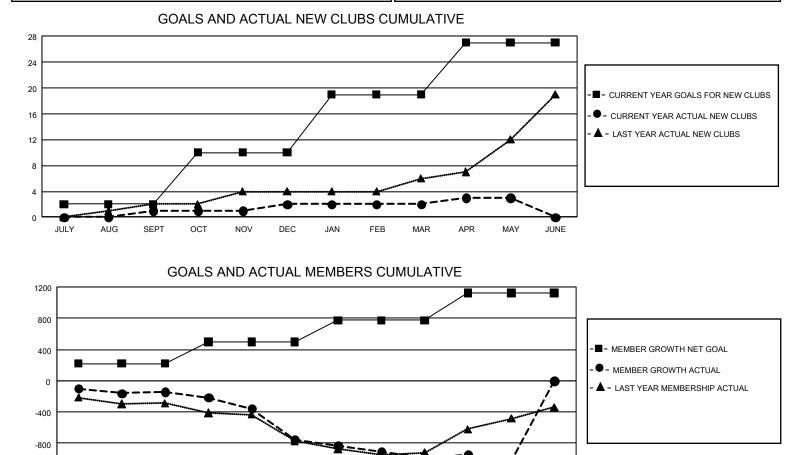

## GMT MONTHLY MEMBERSHIP PROGRESS REPORT

GMT Constitutional Area 3, Group F

REPORT DOES NOT INCLUDE CLUBS IN UNDISTRICTED AREAS.

| Clubs                 |               |           |               | Members               |                        |                         |                                                    |  |
|-----------------------|---------------|-----------|---------------|-----------------------|------------------------|-------------------------|----------------------------------------------------|--|
| RESULTS FOR 2019-2020 |               |           |               | RESULTS FOR 2019-2020 |                        |                         |                                                    |  |
| QUARTER               | NEW CLUB GOAL | NEW CLUBS | DROPPED CLUBS | QUARTER               | BER GROWTH NET<br>GOAL | MEMBER GROWTH<br>ACTUAL | DROPPED<br>MEMBERS ACTUAL<br>(including transfers) |  |
| JULY/AUG/SEPT         | 6             | 1         | 2             | JULY/AUG/SEPT         | 663                    | 297                     | 410                                                |  |
| OCT/NOV/DEC           | 24            | 1         | 8             | OCT/NOV/DEC           | 825                    | 271                     | 853                                                |  |
| JAN/FEB/MAR           | 27            | 0         | 2             | JAN/FEB/MAR           | 831                    | 227                     | 416                                                |  |
| APR/MAY/JUNE          | 24            | 1         | 2             | APR/MAY/JUNE          | 1,050                  | 195                     | 213                                                |  |